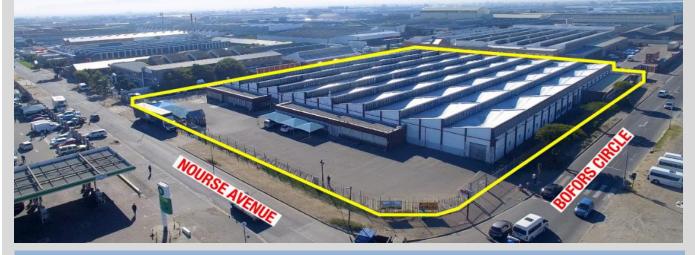

#### **BOFORS CIRCLE & NOURSE AVENUE**

#### **EPPING INDUSTRIA 2**

This free standing Industrial Property on a 11 583m<sup>2</sup> site with 8 215m<sup>2</sup> of GLA is zoned General Industrial.

Fully fenced with ample tarred yard, 2 entrances and 1 082 amps of power, it is ideally suited for warehousing or light manufacturing.