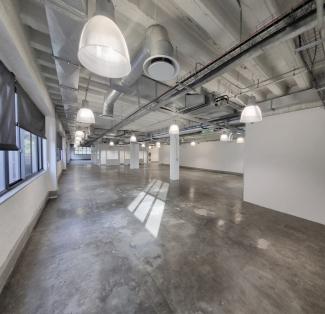

Office space of 3 125sqm now available for immediate occupation at a very attractive rental of R120m<sup>2</sup>. Located on the second floor of the ultra-modern Deneb House which includes a full set of dedicated ablutions, a functioning wet kitchen with hydro boils and a built out room to host your server.