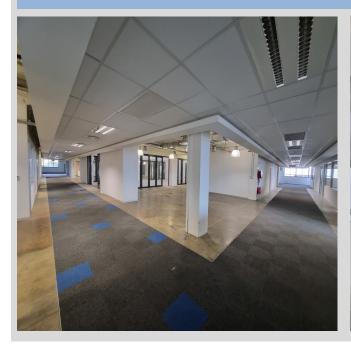

Office space of 3 125sqm now available for immediate occupation at a very attractive rental of R120m<sup>2</sup>. Located on the second floor of the ultra-modern Deneb House which includes a full set of dedicated ablutions, a functioning wet kitchen with hydro boils and a built out room to host your server.